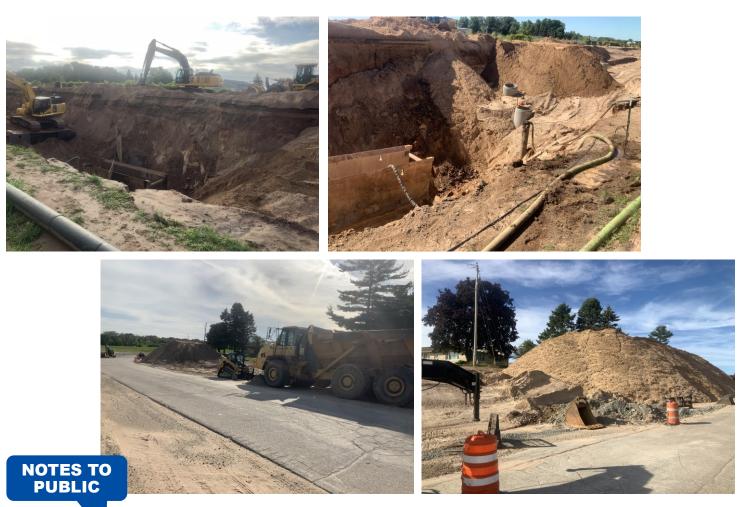

## Week of July 1 - 3

Sewer construction progressed to the north along Mid Valley Drive. The heavy rains this past weekend and throughout the week, along with the shortened holiday week, slowed progress.

## **Future Schedule:**

The crew will stay focused on installing sanitary sewer north of Little Rapids Road. As the crew progresses north, the stockpile of soil near Mid Valley Drive will diminish. The crew anticipates that this will be removed by the end of next week.

Mid Valley Drive (north of Little Rapids Road) remains closed during working hours and reopened during non-construction activities.

Police have been present in the area issuing citations to those who dismiss the traffic control. *NOTE:* Citations are double in a construction zone.