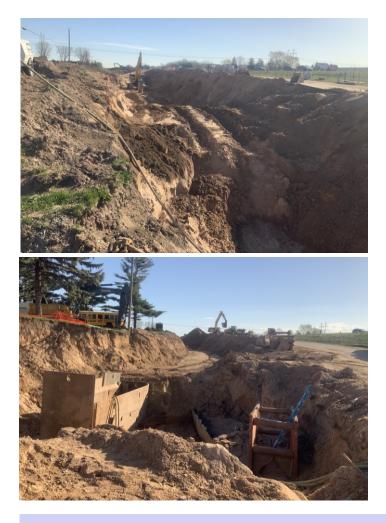

## Week of May 6 - 10

Construction remained on hold due to groundwater issues. Dewatering well placement was started.

## **Future Schedule:**

Additional dewatering wells are planned to be installed next week. The wells are anticipated to operate for about a week prior to construction continuing north on Mid Valley Drive. Roadway restoration is planned to begin in the near future along Little Rapids Road and Mid Valley Drive to the south.