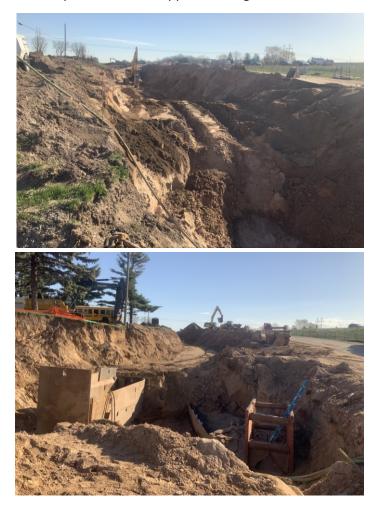

## Week of April 22 - 26

Sewer and water were completed on Packerland Drive. The Mid Valley Drive crew continued working on restoration south of Little Rapids Road. Work started to the north of Little Rapids Drive but stopped due to ground water levels.

## Future Schedule:

Work is planned to continue moving north along Mid Valley Drive; however, a power pole may need to be relocated prior to continuing.

Little Rapids Road and French Road are open to through traffic, while Mid Valley Drive (north of Little Rapids Road), remains closed to through traffic. *Note:* Little Rapids Road is only gravel at this time. Paving will not take place until later in the project. Police have been present in the area issuing citations to those who dismiss the traffic control. *NOTE:* citations are double in a construction zone.