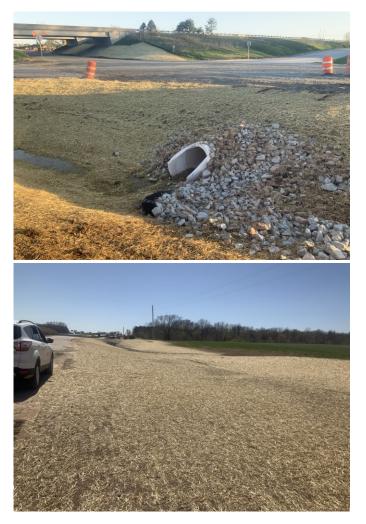

## Week of April 22 - 26

Sewer and water were completed on Packerland Drive. The Mid Valley Drive crew continued working on restoration south of Little Rapids Road. Work started to the north of Little Rapids Drive but stopped due to ground water levels.

## Future Schedule:

Work is planned to continue moving north along Mid Valley Drive; however, a power pole may need to be relocated prior to continuing.

Little Rapids Road and French Road are open to through traffic, while Mid Valley Drive (north of Little Rapids Road), remains closed to through traffic. *Note:* Little Rapids Road is only gravel at this time. Paving will not take place until later in the project. Police have been present in the area issuing citations to those who dismiss the traffic control. *NOTE:* citations are double in a construction zone.