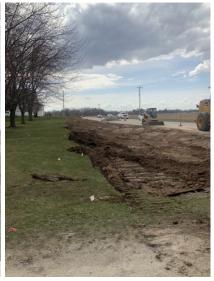

## Week of April 8 - 12

Work continued moving south on Mid Valley Drive installing both sanitary sewer and water main. Construction is nearing completion to the south.

The crew on Packerland Drive completed installing sanitary sewer to the north.

## **Future Schedule:**

Sewer and water are planned to be completed south along Mid Valley Drive with restoration following shortly behind so they can complete work in the area prior to moving back to the north side of Little Rapids Road.