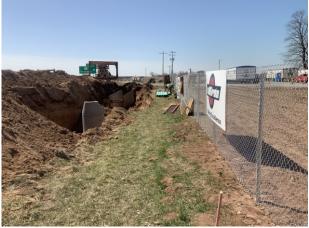

## Week of April 8 - 12

Work continued moving south on Mid Valley Drive installing both sanitary sewer and water main. Construction is nearing completion to the south.

The crew on Packerland Drive completed installing sanitary sewer to the north.

The Packerland Drive crew will begin installing water main starting at Scheuring Road.

NOTES TO PUBLIC

Little Rapids Road and French Road are open to through traffic, while Mid Valley Drive remains closed to through traffic.