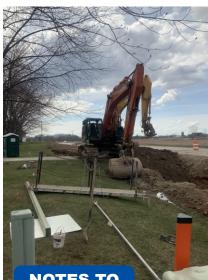

## Week of April 8 - 12

Work continued moving south on Mid Valley Drive installing both sanitary sewer and water main. Construction is nearing completion to the south.

The crew on Packerland Drive completed installing sanitary sewer to the north.

The Packerland Drive crew will begin installing water main starting at Scheuring Road.

NOTES TO PUBLIC

Little Rapids Road and French Road are open to through traffic, while Mid Valley Drive remains closed to through traffic.