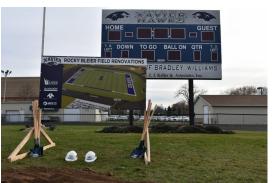

### Xavier High School's Rocky Bleier Field

# Groundbreaking ramps up excitement for student events

McMahon is providing site design/engineering and construction management services for the enhancements planned for Xavier High School's Rocky Bleier Field. Field renovations include installing artificial turf, new high jump area/long jump pits, the addition of water to player sidelines and upgraded electrical facilities. These changes will broaden the student events and experiences that can make use of the field and will provide year-round access for the entire St. Francis Xavier School System community beginning in the 2024 season.