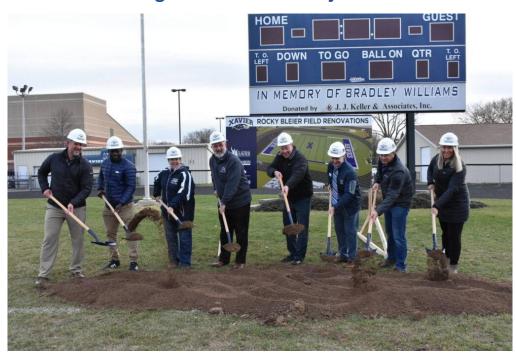

### Xavier High School's Rocky Bleier Field

# Groundbreaking ramps up excitement for student events

McMahon is providing site design/engineering and construction management services for the enhancements planned for Xavier High School's Rocky Bleier Field. Field renovations include installing artificial turf, new high jump area/long jump pits, the addition of water to player sidelines and upgraded electrical facilities. These changes will broaden the student events and experiences that can make use of the field and will provide year-round access for the entire St. Francis Xavier School System community beginning in the 2024 season.