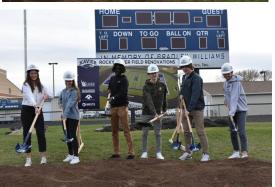

### Xavier High School's Rocky Bleier Field

# Groundbreaking ramps up excitement for student events

McMahon is providing site design/engineering and construction management services for the enhancements planned for Xavier High School's Rocky Bleier Field. Field renovations include installing artificial turf, new high jump area/long jump pits, the addition of water to player sidelines and upgraded electrical facilities. These changes will broaden the student events and experiences that can make use of the field and will provide year-round access for the entire St. Francis Xavier School System community beginning in the 2024 season.