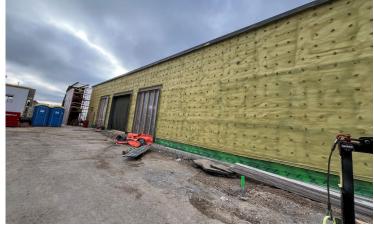

### Music/Weight Room/Locker Room Addition

Masonry crews are concluding the load bearing and perimeter walls for the addition of the weight room, music areas and locker room.

Concurrently, structural steel and roof bar joists/decking are in the process of being installed alongside the progressing masonry work.

### Upcoming Milestones | Both Additions

Masonry crews will initiate the installation of exterior brick on both additions, enhancing the aesthetic appeal of the new spaces.

Simultaneously, interior non-load-bearing masonry walls will be erected to further define and structure the internal spaces.