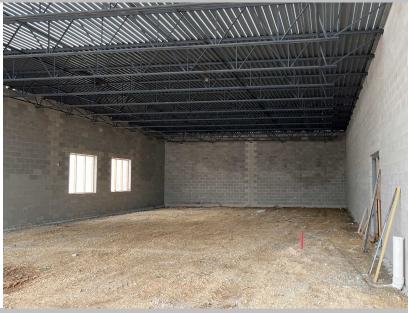

The interior floor slab in the Tech Ed addition has been poured, and work on interior masonry walls will commence shortly.

Mechanical, electrical, and plumbing crews are actively installing their systems overhead within the new Tech Ed addition.

#### Tech Ed Addition

Once the buildings are enclosed, the focus will shift to the interior, with mechanical, electrical, and plumbing crews mobilizing to install their systems efficiently.