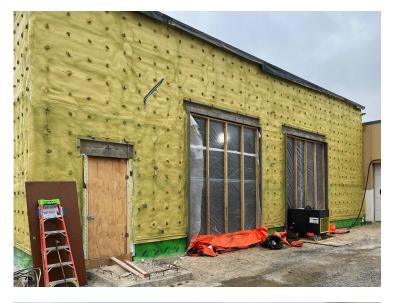

### Music/Weight Room/Locker Room Addition

Masonry crews are concluding the load bearing and perimeter walls for the addition of the weight room, music areas and locker room.

Concurrently, structural steel and roof bar joists/decking are in the process of being installed alongside the progressing masonry work.

### Upcoming Milestones | Both Additions

Masonry crews will initiate the installation of exterior brick on both additions, enhancing the aesthetic appeal of the new spaces.

Simultaneously, interior non-load-bearing masonry walls will be erected to further define and structure the internal spaces.