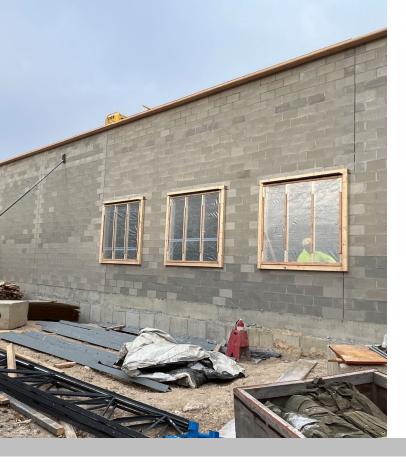

#### Tech Ed Addition

The perimeter load-bearing masonry walls for the Tech Ed addition have been successfully completed and are prepared for the installation of exterior brick, scheduled in the upcoming weeks, weather permitting.

### Upcoming Milestones | Both Additions

Masonry crews will initiate the installation of exterior brick on both additions, enhancing the aesthetic appeal of the new spaces.

Simultaneously, interior non-load-bearing masonry walls will be erected to further define and structure the internal spaces.