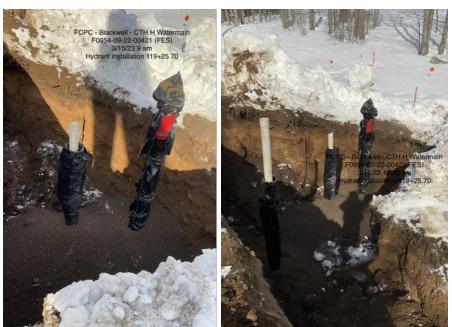

## Week of March 13

PTS Contractors **FINISHED** the installation of 8-inch water main west down CTH H. The crew installed approximately 1000 L.F. of water main and 2 hydrants along the north side of CTH H. Lateral crossings were installed at 3052 and 3072 (laterals only installed to curb stop-final connection to 3072 will be completed when construction reconvenes). Trenches were temporarily patched with concrete. The crew worked Monday through Thursday this week. The crew originally planned to work next week to complete the laterals, hydrant relocation and tie ins; however, with the weight limit restrictions starting Monday at noon, the schedule has changed. Construction equipment is planned to be removed until weight limits are lifted and construction resumes. Erosion control devices have been put in place to help with prevention of soil loss caused by construction activities.