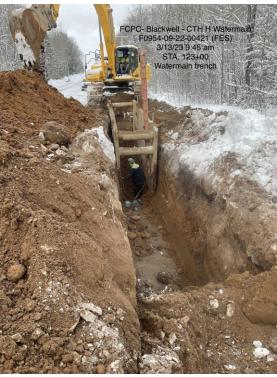

## Week of March 13

PTS Contractors **FINISHED** the installation of 8-inch water main west down CTH H. The crew installed approximately 1000 L.F. of water main and 2 hydrants along the north side of CTH H. Lateral crossings were installed at 3052 and 3072 (laterals only installed to curb stop-final connection to 3072 will be completed when construction reconvenes). Trenches were temporarily patched with concrete. The crew worked Monday through Thursday this week. The crew originally planned to work next week to complete the laterals, hydrant relocation and tie ins; however, with the weight limit restrictions starting Monday at noon, the schedule has changed. Construction equipment is planned to be removed until weight limits are lifted and construction resumes. Erosion control devices have been put in place to help with prevention of soil loss caused by construction activities.