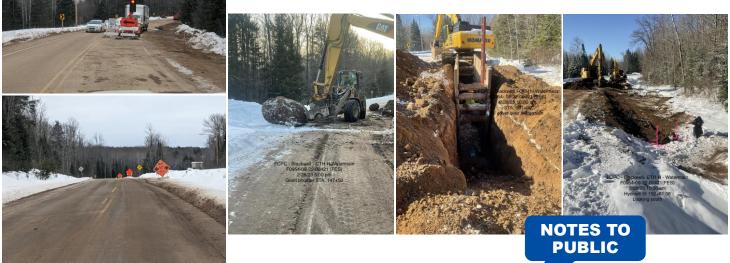

### Week of February 27

PTS Contractors continued with the installation of 8-inch watermain south down CTH H and have rounded the corner and are now heading west. The crew installed approximately 1500 L.F. of watermain and 3 hydrants along the west side of CTH H. The southbound lane will continue to be closed weekly Monday through Friday while the crew is working. The crew worked all week to make up lost time due to recent weather conditions. The crew plans to work 5 days next week to complete the watermain, then transition to installing the laterals.

## Looking Ahead to Next Week:

The crew will continue to install water main southbound throughout the project area with the anticipation of having the main line completed by the end of the week (weather dependent). Hydrants will be installed in conjunction with the main line as the contractor passes their locations. Site grading and temporary stabilization will continue behind the water main installation crew.

#### **Future Schedule:**

Once the main line water is installed, the crew will transition to installing water services working from south to north with the connection and transfer of water to the existing residents to be completed at a later date. The water tie-in at Kuffner Road is anticipated to be completed the week of March 13th and the tiein at the north end is anticipated to take place the week of March 20th.