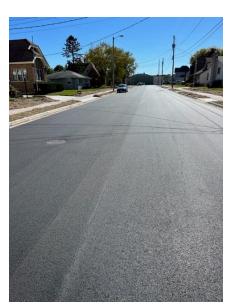

### Week of September 26-30

Concrete work and asphalt paving has been completed on Elm street, Park street and Commerce Street. Restoration has been started on the east side of the project and will be finished up in the weeks ahead. Restoration has been completed on the Elevator Lane pond. All utilities have been installed and the west side has been graded to gravel elevation for the new roadway. An unforeseen issue has been presented which has slowed the installation of curb and gutter on the east side of the project.