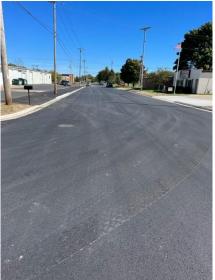

### Week of September 26-30

Concrete work and asphalt paving has been completed on Elm street, Park street and Commerce Street. Restoration has been started on the east side of the project and will be finished up in the weeks ahead. Restoration has been completed on the Elevator Lane pond. All utilities have been installed and the west side has been graded to gravel elevation for the new roadway. An unforeseen issue has been presented which has slowed the installation of curb and gutter on the east side of the project.