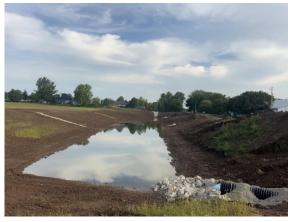

### Week of September 26-30

Concrete work and asphalt paving has been completed on Elm street, Park street and Commerce Street. Restoration has been started on the east side of the project and will be finished up in the weeks ahead. Restoration has been completed on the Elevator Lane pond. All utilities have been installed and the west side has been graded to gravel elevation for the new roadway. An unforeseen issue has been presented which has slowed the installation of curb and gutter on the east side of the project.